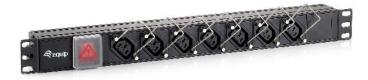

# POWER DISTRIBUTION UNIT WITH CABLE LOCK 19"

333300

The equip® Power Distribution Unit is a sturdily-built product designed to distribute clear and crisp electricity and meanwhile avoid the damage caused by voltage fluctuations, surges, and spikes. The product is thoroughly tested to ensure the functionality and reliability. Attached with a 1.8m power cord, easy-to-install mechanical design, this is the ideal choice for the 19" cabinet system installation.

#### **Specifications**

| Output Socket       | 7 x C13 Socket      |
|---------------------|---------------------|
| Power Cord          | 1.8m (3 x 1.5mm²)   |
| Specification       |                     |
| Rating              | 10A/250V, Max.3500W |
| Physical Properties | 483 x 45 x 45mm     |
|                     | Weight: 960g        |

#### **Key Features**

- Power Strip IEC Connector with 7 x C13 Socket
- Cable lock fixed the power cord at its position
- Aluminum shell ensure stable power supply against interference
- Input Socket C14