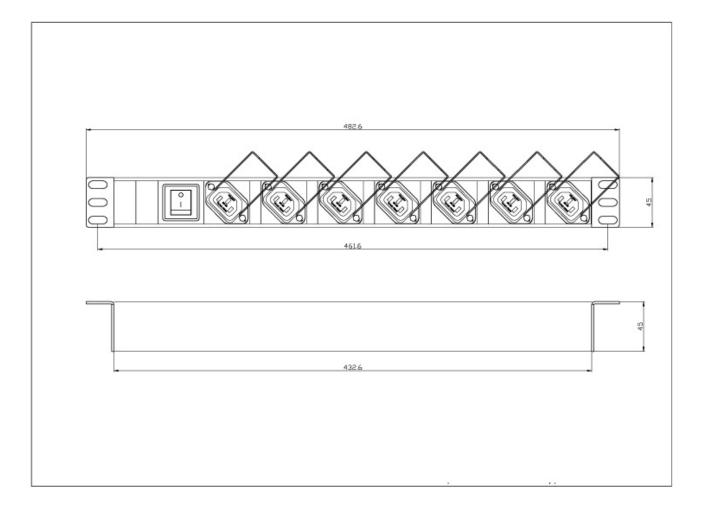

#### **Specifications**

| Output Socket       | 7 x C13 Socket      |
|---------------------|---------------------|
| Power Cord          | 1.8m (3 x 1.5mm²)   |
| Specification       |                     |
| Rating              | 10A/250V, Max.3500W |
| Physical Properties | 483 x 45 x 45mm     |
|                     | Weight: 960g        |

#### **Key Features**

- Power Strip IEC Connector with 7 x C13 Socket
- Cable lock fixed the power cord at its position
- Aluminum shell ensure stable power supply against interference
- Input Socket C14