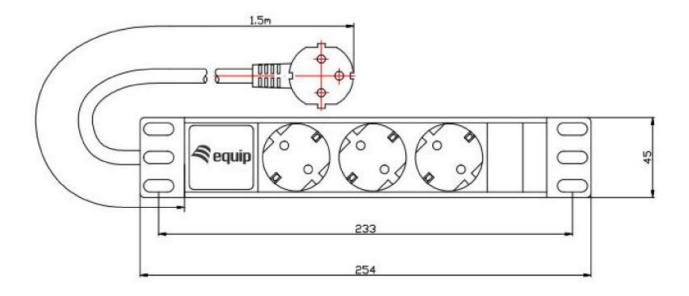

#### 1 Specifications

| Output Socket       | 3 x DIN49440                  |
|---------------------|-------------------------------|
| Power Cord          | 3 x 1.5mm <sup>2</sup> x 1.5m |
| Specification       |                               |
| Rating              | 250VAC, 50/60Hz / 16A         |
| Physical Properties | Dimension: 229 x 45 x 45mm    |
|                     | Weight: 400g                  |
|                     | Color: Sliver                 |
|                     |                               |