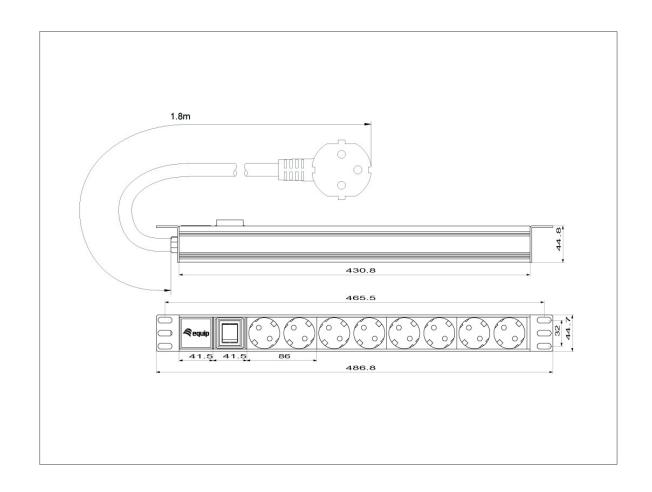

## 1 Specifications

| Output Socket            | 8 x DIN49440                  |
|--------------------------|-------------------------------|
| Power Cord Specification | 3 x 1.5mm <sup>2</sup> x 1.8m |
| Rating                   | 250VAC, 50/60Hz / 16A         |
| Maximum Power            | 3500W                         |
|                          | Dimension: 486.8 x 45 x 45mm  |
| Physical Properties      | Weight: 760g                  |
|                          | Color: Black                  |