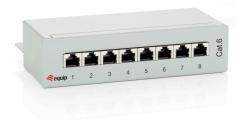

### vww.equip-info.net

8 ports Cat.6

Desktop Patch

Panel

227369

The equip® Desktop Patch Panel is a compact network distribution unit integrating cable management system for better routing and strain relief requirements, suitable for both LSA and 110 standards. Featuring 8 x RJ45 ports, this patch panel is recommended to connect with equip® patch cords and cabling accessories to achieve outstanding performance. Moreover, each port is marked with port number for recognition.