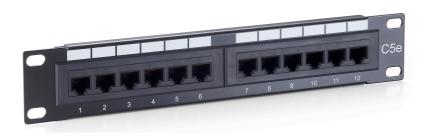

# vww.equip-info.net

12 ports Cat.5e Un-Shielded Patch Panel

208015

The equip® Patch Panel is a 10" 1U network distribution unit integrating cable management system for better routing and strain relief requirements, suitable for both LSA and 110 standards. Featuring 12 x RJ45 ports, this patch panel is recommended to connect with equip® patch cords and cabling accessories to achieve outstanding performance. Moreover, each port is marked with port number for recognition.

### **I Key Features**

- 45° dual IDC (LSA and 110) compatible
- Compliant with ANSI/TIA/EIA 568 standard
- 12 x Un-Shielded RJ45 ports