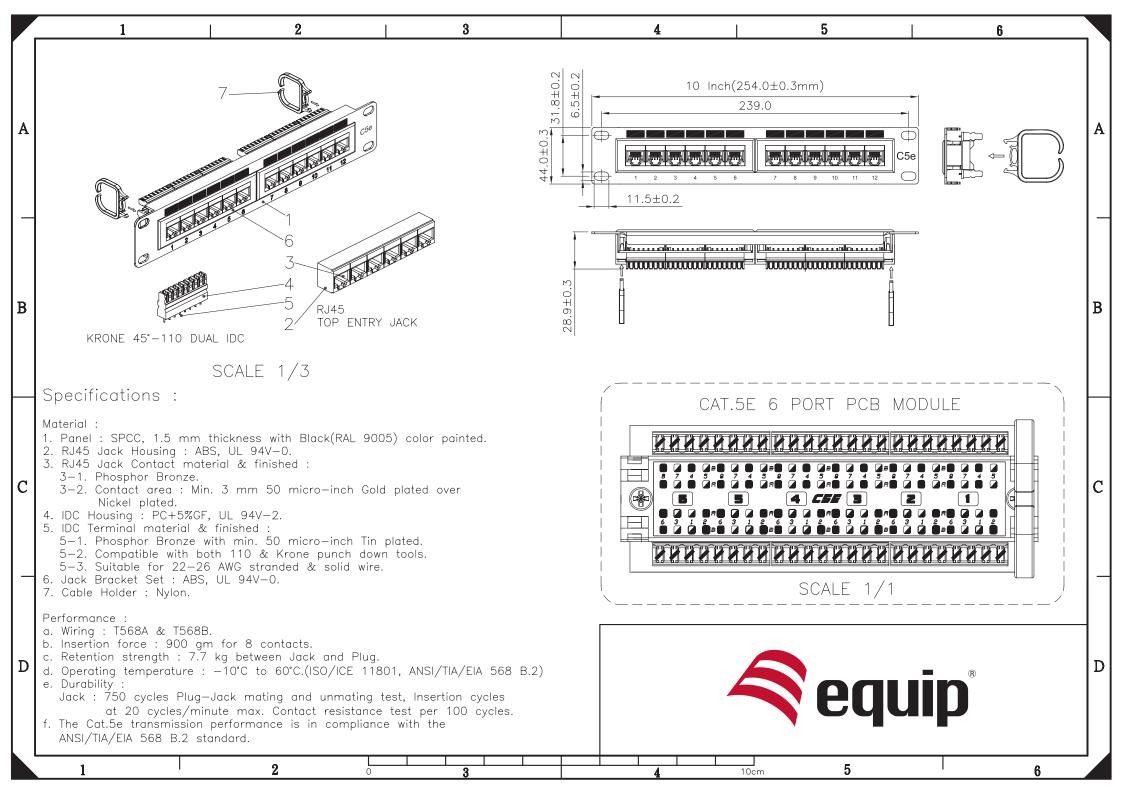

# vww.equip-info.net

12 ports Cat.5e Un-Shielded Patch Panel

208015

The equip® Patch Panel is a 10" 1U network distribution unit integrating cable management system for better routing and strain relief requirements, suitable for both LSA and 110 standards. Featuring 12 x RJ45 ports, this patch panel is recommended to connect with equip® patch cords and cabling accessories to achieve outstanding performance. Moreover, each port is marked with port number for recognition.

### **I Key Features**

- 45° dual IDC (LSA and 110) compatible
- Compliant with ANSI/TIA/EIA 568 standard
- 12 x Un-Shielded RJ45 ports