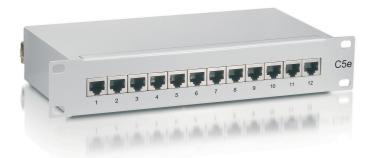

# 12 ports Cat.5e Shielded Patch Panel

208012

The equip® Patch Panel is a 10" 1U network distribution unit integrating cable management system for better routing and strain relief requirements, suitable for both LSA and 110 standards. Featuring 12 shielded RJ45 ports, this patch panel is recommended to connect with equip® shielded patch cords and cabling accessories to achieve outstanding performance. Moreover, each port is marked with port number for recognition.