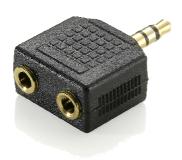

# 3.5mm STEREO AUDIO SPLITTER ADAPTER

149272

The equip® 3.5mm Stereo Audio Splitter Adapter is composed of high-quality materials to transmit the crystal audio signal. With this splitter adapter, you can easily share the music with your friends.

#### **| Key Features**

- Split One Audio Connector into Two
- Plug-and-Play
- Gold-Plated Connectors for Excellent Conductivity