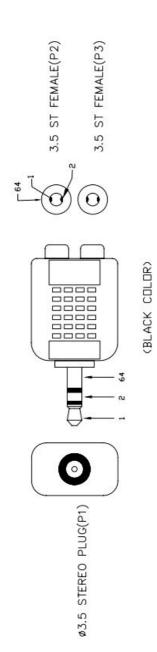

#### **Specification**

| Connectors | 1 x 3.5mm Stereo Male<br>2 x 3.5mm Stereo Female |
|------------|--------------------------------------------------|
|            | 2 x 3.5mm Stereo Female                          |
| Packing    | Blister                                          |