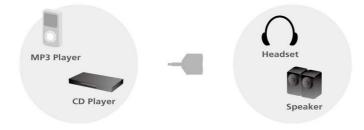

### www.equip-info.net



# 3.5mm STEREO AUDIO SPLITTER ADAPTER

149272

The equip® 3.5mm Stereo Audio Splitter Adapter is composed of high-quality materials to transmit the crystal audio signal. With this splitter adapter, you can easily share the music with your friends.

#### **Specification**

| Connectors | 1 x 3.5mm Stereo Male<br>2 x 3.5mm Stereo Female |
|------------|--------------------------------------------------|
|            | 2 x 3.5mm Stereo Female                          |
| Packing    | Blister                                          |

#### **Application Diagram**



#### **| Key Features**

- Split One Audio Connector into Two
- Plug-and-Play
- Gold-Plated Connectors for Excellent Conductivity

#### **I Ordering Information**

| PN     | EAN           | Package Size     | Weight |
|--------|---------------|------------------|--------|
| 149272 | 4015867159644 | 154 x 103 x 24mm | 32g    |

#### **| Package Contents**

- 1 x Audio Splitter Adapter



## www.equip-info.net