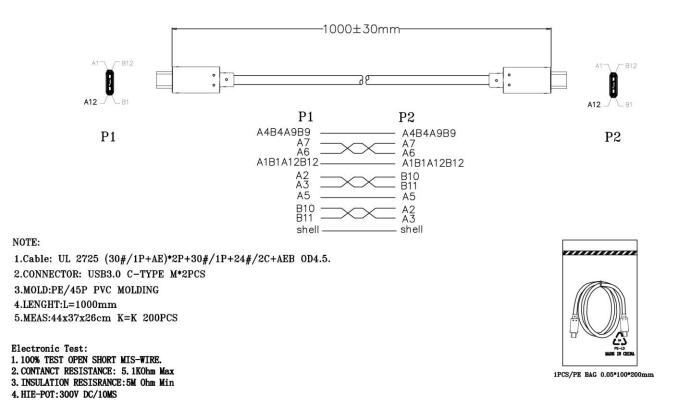

arge your USB-C device as well as sync your photos, music and data to your existing USB-C enabled device. With a sleek and low profile connector, this cable's minimal design harnesses the incredible power within.

#### **I** Specification

### **I Ordering Information**

| PN       | EAN           | Package Size     | Weight |
|----------|---------------|------------------|--------|
| 12834207 | 4015867198742 | 200 x 150 x 50mm | 41g    |

#### **I Key Features**

Transfer data at up to 10Gbps with improved cables and connectors. USB 3.1 offers faster rates than ever before. Fast enough to transfer a year's worth of music in 10 minutes or an entire HD movie in just 30 seconds..

#### **I Application Diagram**



I Package Contents - 1 x USB 3.1 Cable, C/M to C/M





# www.equip-info.net